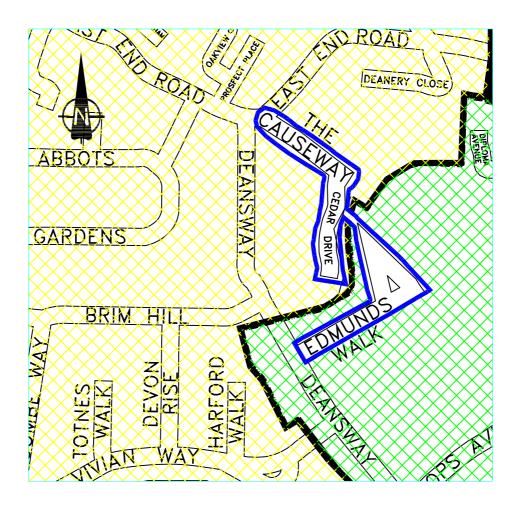

## <u>:KEY</u>

EXISTING EAST FINCHLEY CONTROLLED PARKING ZONE OPERATES 2PM TO 3PM MONDAY TO FRIDAY

EXISTING EAST FINCHLEY CONTROLLED PARKING ZONE OPERATES 10AM TO 6.30PM MONDAY TO SATURDAY

PROPOSED SUB ZONE CONSULTATION AREA

| Initiated<br><sup>by</sup> GWA | SCHEME:<br>EAST FINCHLEY                                          | Jamie Blake<br>Strategic Director for Environment                  | BAR                                   | NET |
|--------------------------------|-------------------------------------------------------------------|--------------------------------------------------------------------|---------------------------------------|-----|
| Drawn<br><sup>by</sup> AO      | CONTROLLED PARKING ZONE                                           |                                                                    | LONDON BOROUGH<br>PARKING DESIGN TEAM |     |
| Checked                        | TITLE: EAST FINCHLEY<br>CONTROLLED PARKING ZONE<br>PARKING REVIEW | London Borough of Barnet<br>Building 4. North London Business Park | DRAWING No.                           |     |
| by <sub>GWA/AO</sub><br>Date   | 2017/2018<br>THE CAUSEWAY, ST EDMUNDS WALK<br>AND CEDAR DRIVE N2  | Oakleigh Road South<br>London N11 1NP<br>Tel. 020 8359 2000        | 20495/55 3                            |     |
|                                | <sub>Scales</sub> Not to Scale                                    |                                                                    | Acad. Ref. \draught\20495_55.dwg      |     |